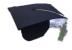

## **Details of Graduation Gown:-**

- With yellow and blue sash, matching MPS summer uniform
- Mortar board with yellow and blue tassel (one size)
- c. Price: around HK\$270 (subject to final quantity ordered)